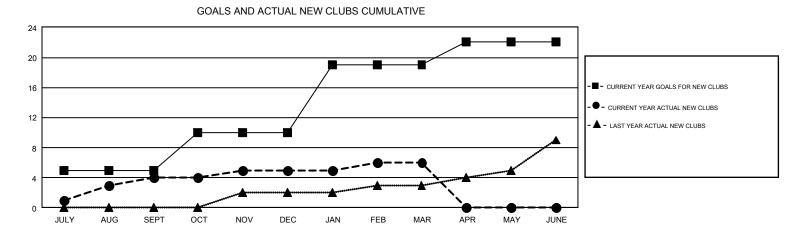

## GMT: CHRIS LEWIS

REPORT DOES NOT INCLUDE CLUBS IN UNDISTRICTED AREAS.

| Clubs<br>RESULTS FOR 2018-2019 |   |   |   | Members<br>RESULTS FOR 2018-2019 |     |     |     |  |
|--------------------------------|---|---|---|----------------------------------|-----|-----|-----|--|
|                                |   |   |   |                                  |     |     |     |  |
| JULY/AUG/SEPT                  | 5 | 4 | 2 | JULY/AUG/SEPT                    | -2  | 365 | 405 |  |
| OCT/NOV/DEC                    | 5 | 1 | 3 | OCT/NOV/DEC                      | 210 | 584 | 622 |  |
| JAN/FEB/MAR                    | 9 | 1 | 1 | JAN/FEB/MAR                      | 392 | 580 | 408 |  |
| APR/MAY/JUNE                   | 3 | 0 | 0 | APR/MAY/JUNE                     | 125 | 0   | 0   |  |