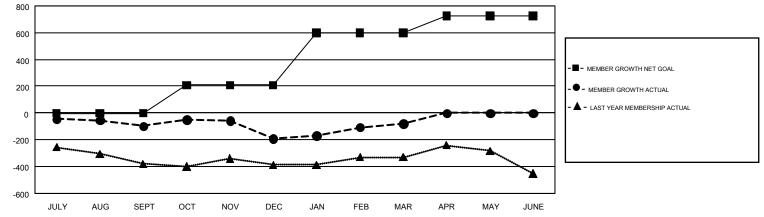

## GMT: CHRIS LEWIS

REPORT DOES NOT INCLUDE CLUBS IN UNDISTRICTED AREAS.

| Clubs<br>RESULTS FOR 2018-2019 |   |   |   | Members<br>RESULTS FOR 2018-2019 |     |     |     |  |
|--------------------------------|---|---|---|----------------------------------|-----|-----|-----|--|
|                                |   |   |   |                                  |     |     |     |  |
| JULY/AUG/SEPT                  | 5 | 4 | 2 | JULY/AUG/SEPT                    | -2  | 365 | 405 |  |
| OCT/NOV/DEC                    | 5 | 1 | 3 | OCT/NOV/DEC                      | 210 | 584 | 622 |  |
| JAN/FEB/MAR                    | 9 | 1 | 1 | JAN/FEB/MAR                      | 392 | 580 | 408 |  |
| APR/MAY/JUNE                   | 3 | 0 | 0 | APR/MAY/JUNE                     | 125 | 0   | 0   |  |